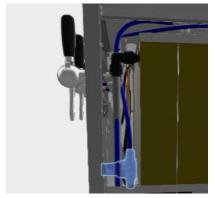

4. The regulator is behind the front plate with access from the side.

5. Remove both blue poly tubes from the regulator.

5. Loosen hex nut that secures regulator to the bracket to successfully replace with new regulator and secure to bracket

8. Connect both blue poly tubing to the regulator. Re-connect overflow tube.

8. Secure the side panel with screws and fit lid securely on top.