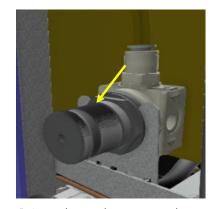

4. The regulator is behind the front plate with access from the side.

5. Remove both blue poly tubes from the regulator.

5. Loosen hex nut that secures regulator to the bracket to successfully replace with new regulator and secure to bracket